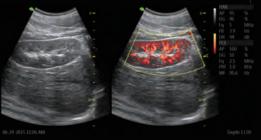

24 weeks fetal face-4D mode

kidney-dual synchronize mode

patella tendon-B mode

liver-B mode

umbilical cord-PW mode