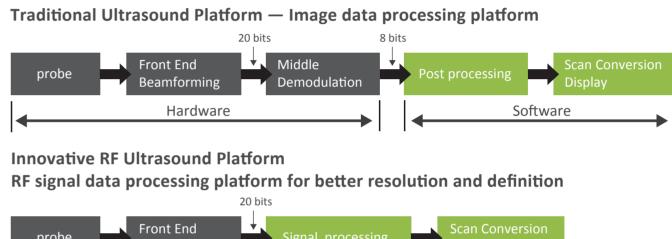

## **Core Technology**

E10 transplants VINNO core technology RF platform into a slim and compact design concept. Due to the outstanding signal process technology, it delivers clear image quality. Slim body, light weight and small footprint make it ideal for small space and more mobility.

√ Bigger data to compute for better image quality. √ Non-linear demodulation to strong signal. √ More accurate and higher step calculation.

### **Frequency Compound Imaging**

V Processing algorithm based on signal data, not image data. √ Flexible algorithm on data processing.