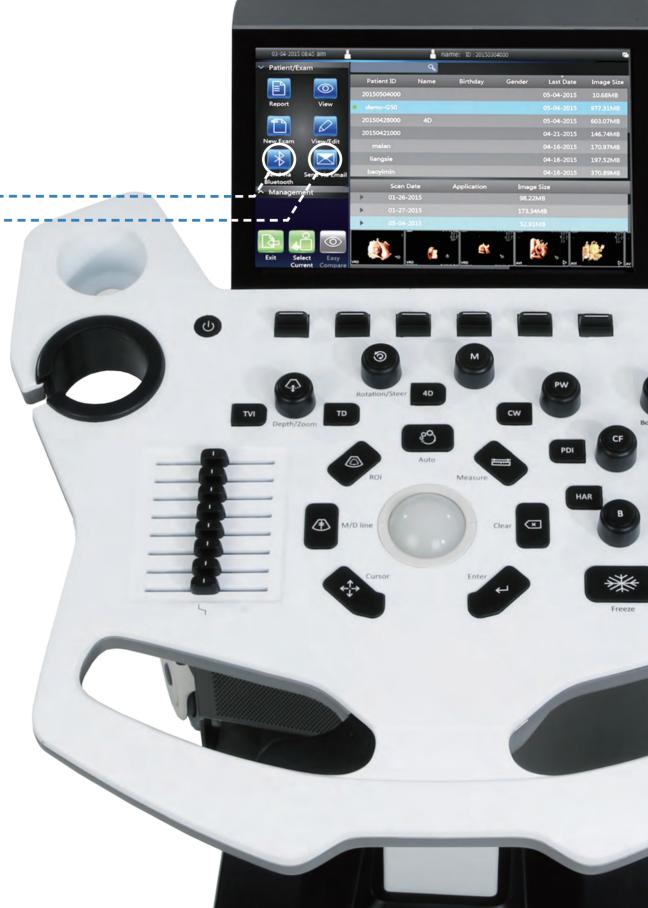

# 😵 Bluetooth"

Fast Connectivity Bluetooth/ Wireless Network/ DICOM3.0

•

Image post process, synchronization with your mobile phone