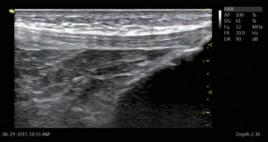

24 weeks fetal face-4D mode

kidney-dual synchronize mode

patella tendon-B mode

liver-B mode

umbilical cord-PW mode