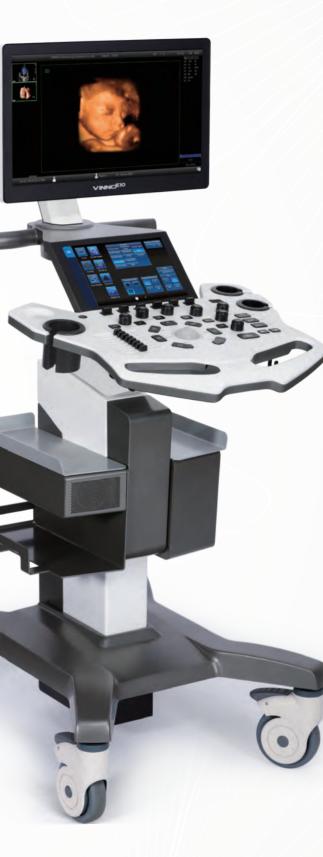

# VINNC<sup>E10</sup>

E10 offers value added performance, flexible configuration and compact design to meet with varied clinical requirements. Its simplicity and mobility make you good alignment with narrow space.

## **Core Technology**

E10 transplants VINNO core technology RF platform into a slim and compact design concept. Due to the outstanding signal process technology, it delivers clear image quality. Slim body, light weight and small footprint make it ideal for small space and more mobility.

# Slim, Compact Design

- >> 19 inch professional LED monitor gives you more clear view.
- >> 10 inch smart touch panel enables the operation more convenience.
- >> Pinless and flat probe connection make you more comfortable.
- >> 500G HDD (big enough for volume data storage).
- >>> B/W video printer slot.