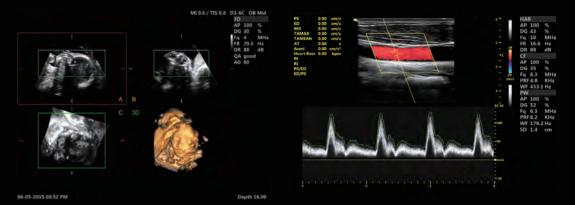

- >> Triplex
- >> Auto Optimization
- >> Easy Compare
- >> Full Screen
- » Pview
- >> Needle Enhancement
- >> Smart 3D/4D Function
- » Auto Measurement (Auto IMT/ Auto NT/ Auto PW/ CW trace)

carotid-PW mode, Auto trace

24 weeks fetal face-4D mode

kidney-dual synchronize mode

patella tendon-B mode

liver-B mode

umbilical cord-PW mode