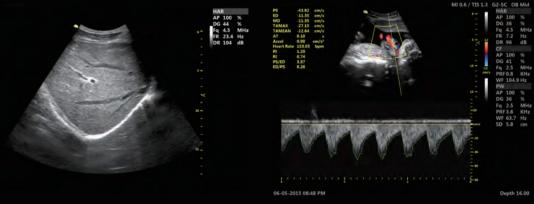

- >> Triplex
- >> Auto Optimization
- >> Easy Compare
- >> Full Screen
- » Pview
- >> Needle Enhancement
- >> Smart 3D/4D Function
- » Auto Measurement (Auto IMT/ Auto NT/ Auto PW/ CW trace)

carotid-PW mode, Auto trace

24 weeks fetal face-4D mode

kidney-dual synchronize mode

patella tendon-B mode

liver-B mode

umbilical cord-PW mode