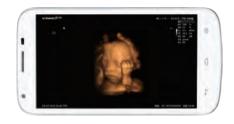

24 weeks fetal face-4D mode

kidney-dual synchronize mode

patella tendon-B mode

liver-B mode

umbilical cord-PW mode