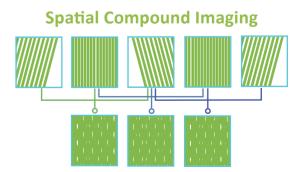

### **Frequency Compound Imaging**

V Processing algorithm based on signal data, not image data. √ Flexible algorithm on data processing.