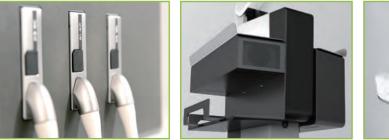

# Slim, Compact Design

- >> 19 inch professional LED monitor gives you more clear view.
- >> 10 inch smart touch panel enables the operation more convenience.
- >> Pinless and flat probe connection make you more comfortable.
- >> 500G HDD (big enough for volume data storage).
- >>> B/W video printer slot.